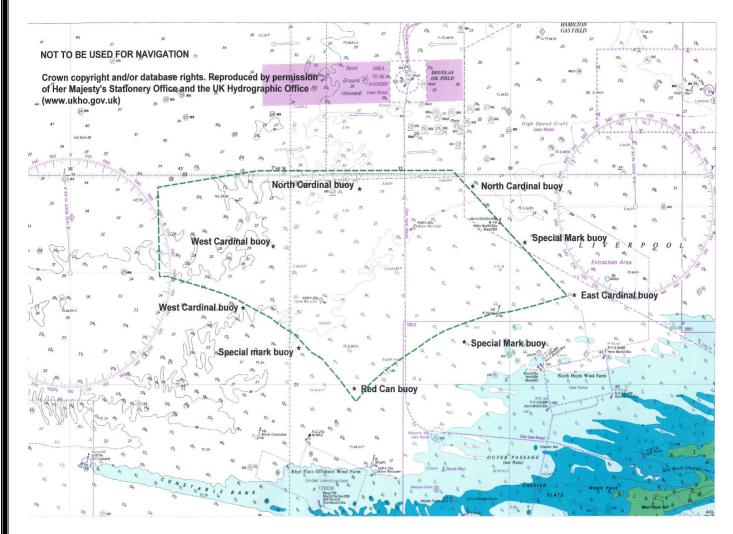

Grant wind Grant wind Grant and Basel Cash and Basel a

Admiralty Chart Layout of Gwynt y Mor including Export Cable Routes

| Name                                                              | Buoy Type      | Light Charac | Latitude        | Longitude         |
|-------------------------------------------------------------------|----------------|--------------|-----------------|-------------------|
| GYM S                                                             | Red Can        | FI R 2.5s    | 53 deg 24'.90N  | 003 deg 37'.08W.  |
| GYM SW                                                            | Special Mark   | FI Y 2.5s    | 53 deg 25'.87N  | 003 deg 39'.60W   |
| GYM W                                                             | West Cardinal  | VQ(9) 10s    | 53 deg 26'.832N | 003 deg 42'.129W. |
| GYM NW                                                            | West Cardinal  | Q(9) 15s     | 53 deg 28'.303N | 003 deg 40'.772W  |
| GYM NNW                                                           | North Cardinal | Q            | 53 deg 29'.670N | 003 deg 36'.857W  |
| GYM N                                                             | North Cardinal | VQ           | 53 deg 29'.735N | 003 deg 31'.710W  |
| GYM NE                                                            | Special Mark   | FI Y 2.5s    | 53 deg 28'.390N | 003 deg 29'.340W  |
| GYM E                                                             | East Cardinal  | VQ(3) 5s     | 53 deg 27'.130N | 003 deg 27'.078W  |
| GYM SE                                                            | Special Mark   | FI Y 2.5s    | 53 deg 26'.015N | 003 deg 32'.080W  |
| Positions of Navigational Buove at Gwynt y Mor Offshore Wind Form |                |              |                 |                   |

Positions of Navigational Buoys at Gwynt y Mor Offshore Wind Farm