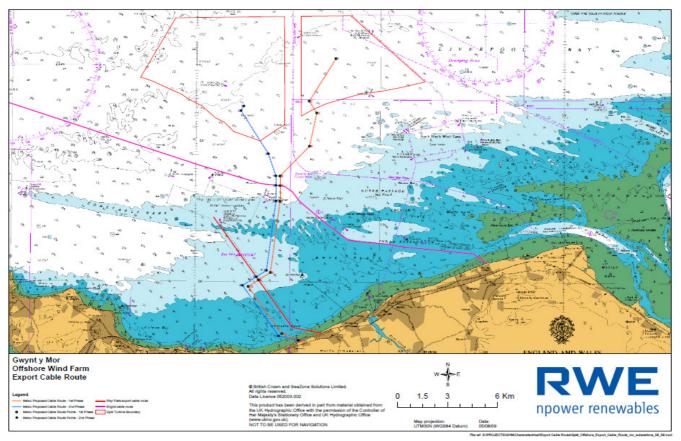

wynt y Mor Offshore Wind Farm Marine Coordinator Notice To Mariners

**Issuer : Gwynt y Mor Marine Coordinator** 

Date of Issue: 28.11.12

NTM no : GyM - 022

For enquiries on this Notice to Mariners please contact:

lee.cornwell@rwe.com or 07557 319473 gym.mcc@rwe.com or 07827 244495



## **Diving and Sub surface operations by DSV Normand Tonjer**

## Duration: Commencing 1<sup>st</sup> Dec 2012 until further notice

Please be advised that the DSV Normand Tonjer will be carrying out Diving/Sub Surface work at the GYM site commencing on the 1<sup>st</sup> Dec 2012 until further notice .

The vessel will be operating at various locations within the GyM field VHF 16 will be monitored at all times. All vessels should respect the 500m Exclusion zone around the vessel when engaged in work .



Admiralty Chart Layout of Gwynt y Mor including Export Cable Routes