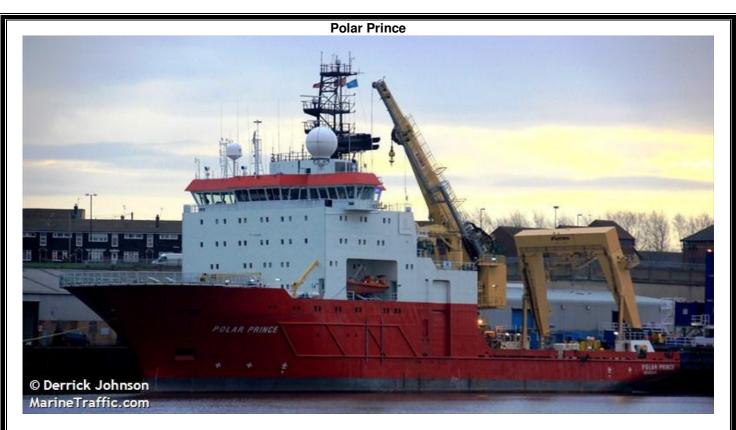

The works will be carried out by the vessel Polar Prince [picture on page 2].

The vessel will be within the GyM field during the work and a 500m clearance from the vessel is requested.

VHF 16 will be monitored at all times.