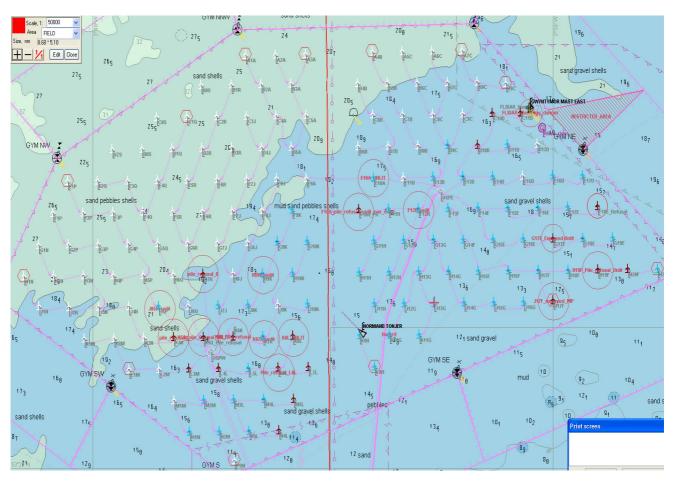

Admiralty Chart Layout of Gwynt y Mor Windfarm including Export Cable Routes

**Wind Turbine Generator Layout** 

| Distribution: As per GyM Notices To Mariners Distribution List. Please feel free to share the information. |  |
|------------------------------------------------------------------------------------------------------------|--|
| If you don't wish to receive updated notices for the project, please contact the person(s) named above.    |  |
|                                                                                                            |  |
|                                                                                                            |  |