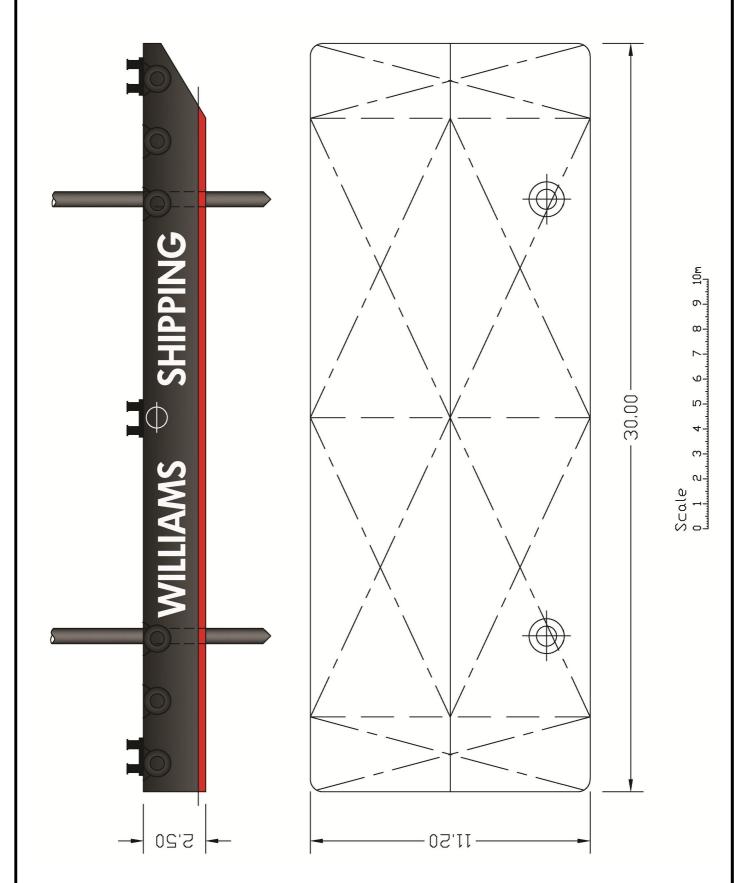

**DIMENSIONS** 

Length O.A.30.00 mBeam O.A.11.20 mMoulded Depth2.50 mLight draft0.30 mLoaded draft1.96 mDeck Load6 tons/m²

DWT (Maximum Carrying Capacity) 491 t to summer load-line

Lightship displacement 138t

## **DECK EQUIPMENT**

Spud Legs 2 x 12m-20m Ø 607mm (25mm wall thickness)

Optional Equipment Winches. 2-8 point mooring system

Crawler cranes and knuckle-boom cranes

Hydraulic spud lifters

Cabins, Containers, Welfare Units