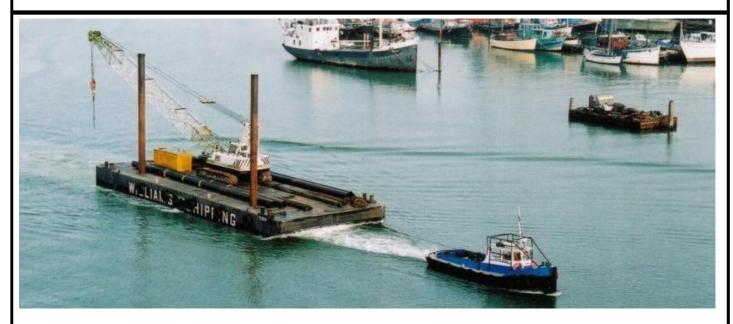

## Barges Wilcarry 501

**GENERAL** 

Type of Vessel: Flat top pontoon

Builder: Neptune Marine Services
Build Date, Place: 2000, Arkangelsk, Russia

Class Bureau Veritas I 3/3 (-) Pontoon deep sea

Certification: International Loadline

**DIMENSIONS** 

Length O.A.30.00 mBeam O.A.11.20 mMoulded Depth2.50 mLight draft0.30 mLoaded draft1.96 mDeck Load6 tons/m²

DWT (Maximum Carrying Capacity) 491 t to summer load-line

Lightship displacement 138t

## **DECK EQUIPMENT**

Spud Legs 2 x 12m-20m Ø 607mm (25mm wall thickness)

Optional Equipment Winches. 2-8 point mooring system

Crawler cranes and knuckle-boom cranes

Hydraulic spud lifters

Cabins, Containers, Welfare Units