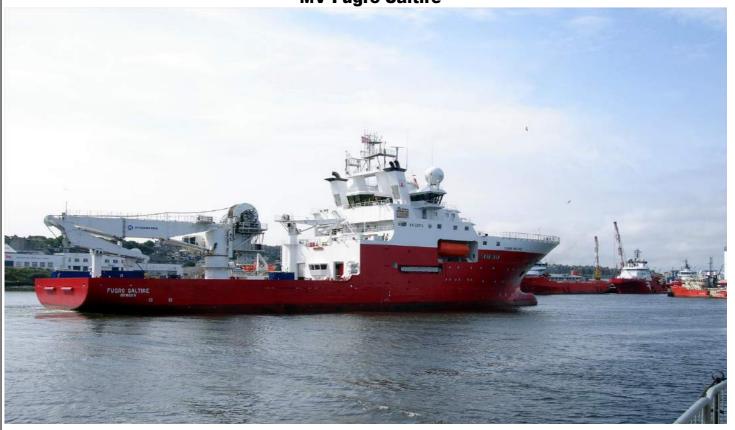

## Cable laying vessel SIA

Cable laying vessel SIA

**MV Fugro Saltire** 

**Dive vessel HBC Supporter** 

**Survey vessel MV Line** 

MCS Zephyr (CTV / Support vessel)

**Achiever (CTV/Support vessel)** 

**Transporter (CTV/Support vessel)** 