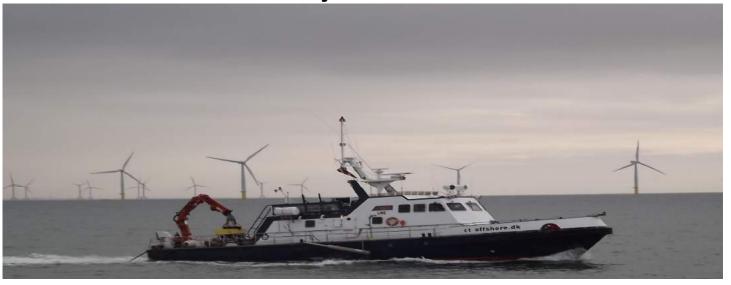

## Inter Array cable installation vessels Sia and Fugro Saltire and supporting craft working within the Gwynt y Mor Offshore Wind Farm From 26<sup>th</sup> January 2014 until further notice.

The CLV Sia and the MV Fugro Saltire will be engaged in the installation of inter array cables on the Gwynt y Mor offshore wind farm from 26<sup>th</sup> Jan 2014 until further notice. Sia will be laying cable between assets and the Fugro Saltire will deploy a subsurface trenching ROV to create a trench and then bury the cables.

## Cable laying vessel SIA

Cable laying vessel SIA

**MV Fugro Saltire** 

**Dive vessel HBC Supporter** 

**Survey vessel MV Line** 

MCS Zephyr (CTV / Support vessel)

**Achiever (CTV/Support vessel)** 

**Transporter (CTV/Support vessel)** 