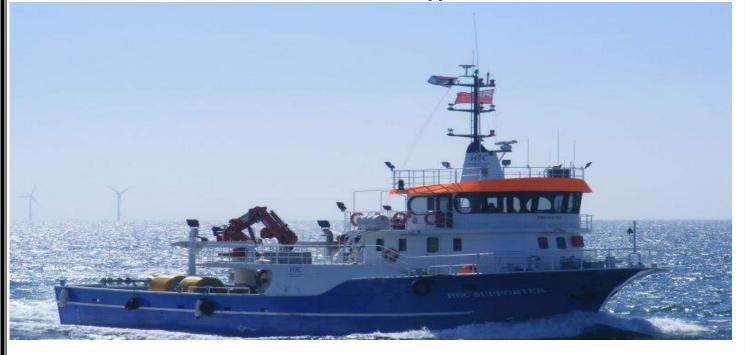

These vessel's will be supported in the operations by the following craft: MV Line (a small survey vessel), HBC Supporter (a small diving vessel) utilising a 4 point mooring system. There will also be 3 Workboat / crew transfer vessel's involved, CTV Achiever, CTV Transporter and MCS Zephyr, the CTV's will transit between the site and Liverpool on a daily basis. All vessel's will work within the GYM site boundary and any involved in cable operations, survey or diving operations will require a 500m Exclusion zone.

## Cable laying vessel SIA

Cable laying vessel SIA

**MV Fugro Saltire** 

**Dive vessel HBC Supporter** 

**Survey vessel MV Line** 

MCS Zephyr (CTV / Support vessel)

**Achiever (CTV/Support vessel)** 

**Transporter (CTV/Support vessel)** 