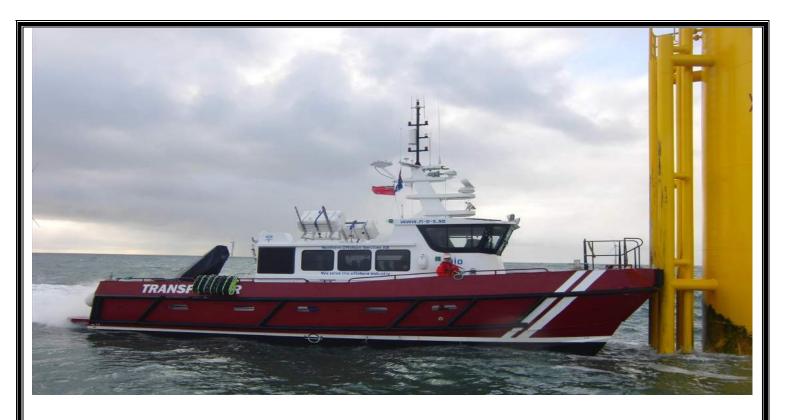

These vessel's will be supported in the operations by the following craft: MV Line (a small survey vessel), HBC Supporter (a small diving vessel) utilising a 4 point mooring system. There will also be 3 Workboat / crew transfer vessel's involved, CTV Achiever, CTV Transporter and MCS Zephyr, the CTV's will transit between the site and Liverpool on a daily basis. All vessel's will work within the GYM site boundary and any involved in cable operations, survey or diving operations will require a 500m Exclusion zone.

## Cable laying vessel SIA

Cable laying vessel SIA

**MV Fugro Saltire** 

**Dive vessel HBC Supporter** 

**Survey vessel MV Line** 

MCS Zephyr (CTV / Support vessel)

**Achiever (CTV/Support vessel)** 

**Transporter (CTV/Support vessel)** 