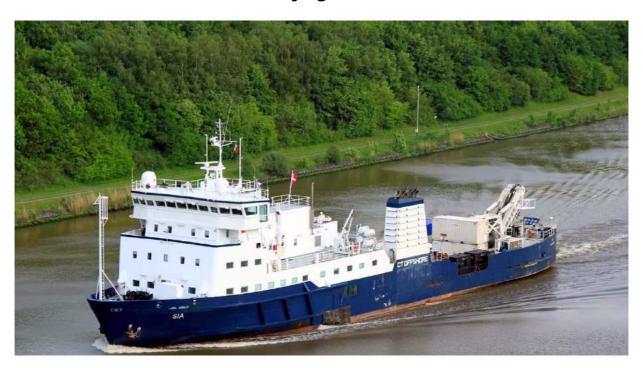

## Cable laying vessel SIA

Cable laying vessel SIA

**MV Fugro Saltire** 

**Dive vessel HBC Supporter** 

**Survey vessel MV Line** 

MCS Zephyr (CTV / Support vessel)

**Achiever (CTV/Support vessel)** 

**Transporter (CTV/Support vessel)** 