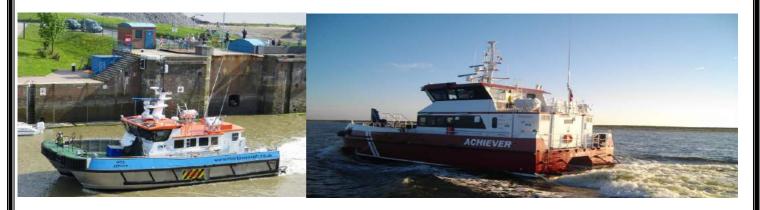

These vessel's will be supported in the operations by the following craft: MV Line (a small survey vessel), HBC Supporter (a small diving vessel) utilising a 4 point mooring system. There will also be 3 Workboat / crew transfer vessel's involved, CTV Achiever, CTV Transporter and MCS Zephyr, the CTV's will transit between the site and Liverpool on a daily basis. All vessel's will work within the GYM site boundary and any involved in cable operations, survey or diving operations will require a 500m Exclusion zone.

## Cable laying vessel SIA

Cable laying vessel SIA

**MV Fugro Saltire** 

**Dive vessel HBC Supporter** 

**Survey vessel MV Line** 

MCS Zephyr (CTV / Support vessel)

**Achiever (CTV/Support vessel)** 

**Transporter (CTV/Support vessel)** 