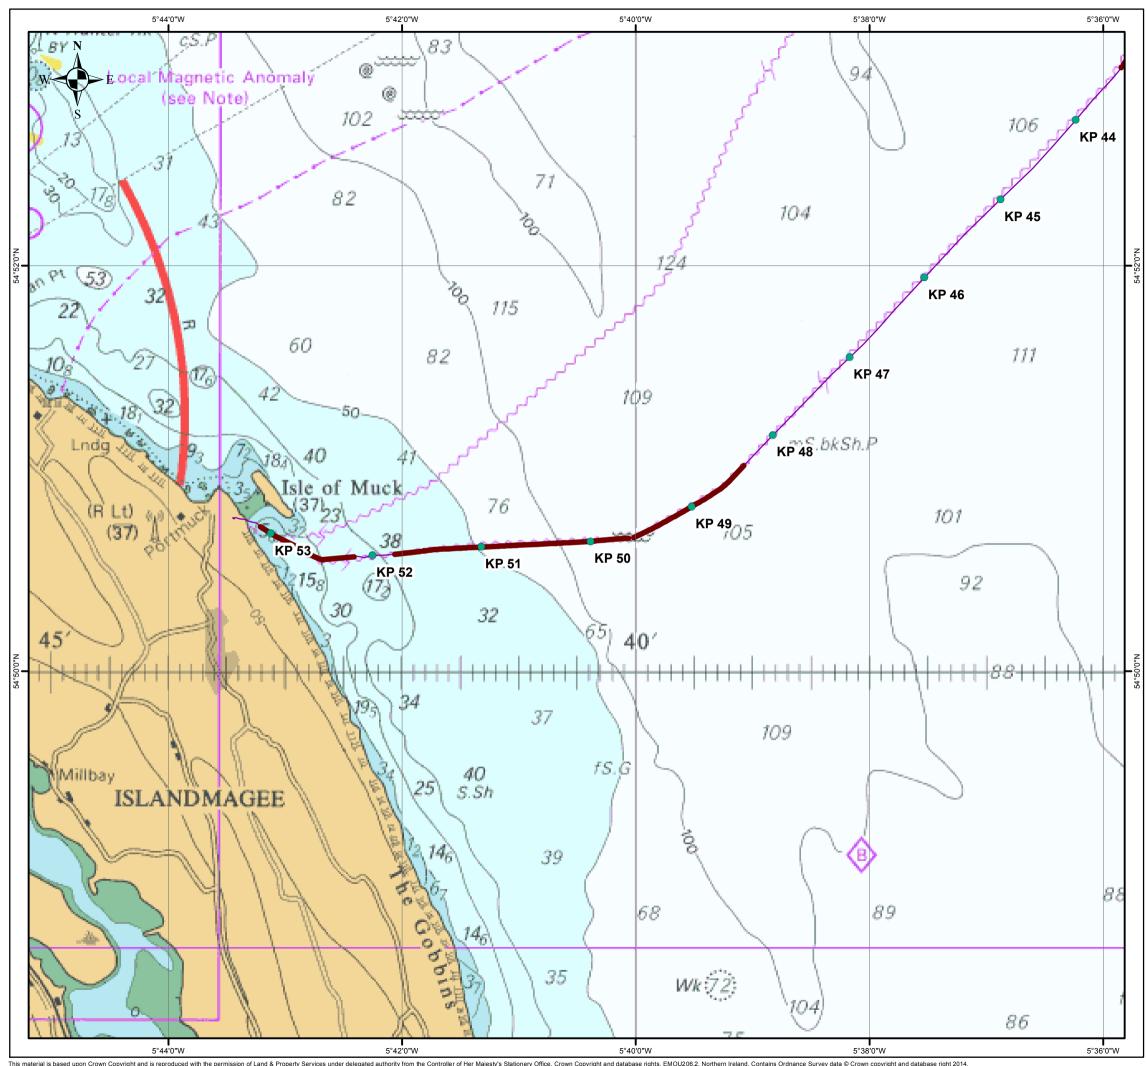

## Moyle IC - Rock Protection South Cable Review

**MRC Rock Protection - Sheet 5** 

## Legend

- MRC South KPs
- Rock Protection laid on MRC South (RLP 2.8)
- —— New MRC South Route (RPL 2.8)
- - Territorial Sea Limit

Date Thursday, December 3, 2015 09:12:56

Projection World\_Mercator\_Meter\_Central\_Meridian\_0\_180

Spheroid WGS\_1984

Datum D\_WGS\_1984

Data Source Nexans, Moyle, ESRI

File Reference J:\P1925\Mxd\As\_Built\Rock\_Protection\Rock\_Protection\_Sheet\_5\_South.mxd

Created By Emma Langley

Approved By Eric Houston

Reviewed By

Valued Quality. Delivered.

This material is based upon Crown Copyright and is reproduced with the permission of Land & Property Services under delegated authority from the Controller of Her Majesty's Stationery Office, Crown Copyright and database rights, EMOU206.2. Northern Ireland. Contains Ordnance Survey data © Crown copyright and database right 2014. © SeaZone Solutions, 2013, [SZ Licence Number: 102013.014] © British Crown Copyright, 2013. All rights reserved.