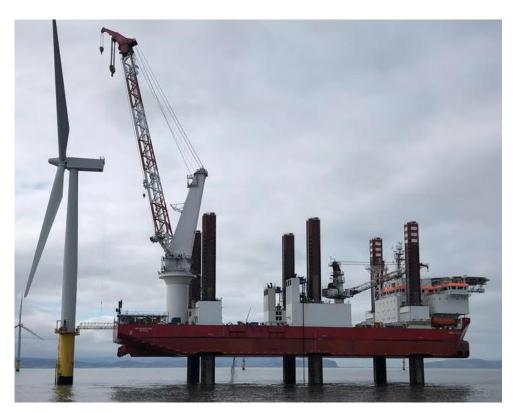

## **Vessel Details:**

MPI Adventure is a 6 legged Jack-Up platform (Wind Farm Installation Vessel) measuring 138.55 metres in length by 40.80 metres in width. It has a 5.5 metre draft, coloured red and white. When jacked up the MPI Adventure will be marked and displaying lights and day symbols in accordance with an Offshore Structure.

# Requirements:

Mariners are requested to keep well clear and pass slowly, particularly when the craft is manoeuvring or during lifting operations.

Vessels are requested to:-

- (1) Give the MPI Adventure a wide berth of 500m during these operations
- (2) Gain permission from MPI Adventure prior to access / approach if required within the 500m zone