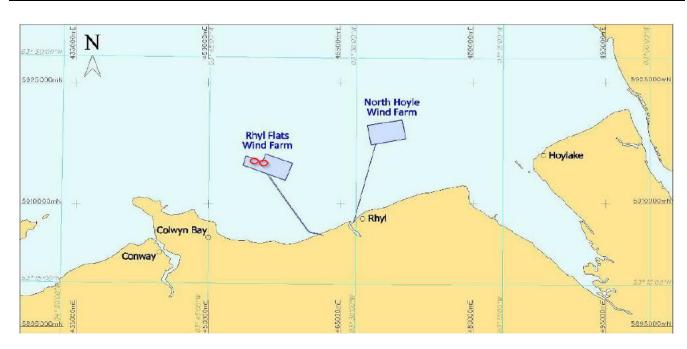

#### Date & Location:

Operations will take place at RF11 & RF10 and will commence on or around 6<sup>th</sup> April 2021 and will take approximately 5 days to complete subject to weather.

# Rhyl Flats Offshore Windfarm

|      | LATITUDE     | LONGITUDE    |
|------|--------------|--------------|
| RF11 | 53°23.057′ N | 03°39.891′ W |
| RF10 | 53°23.153′ N | 03°40.315′ W |