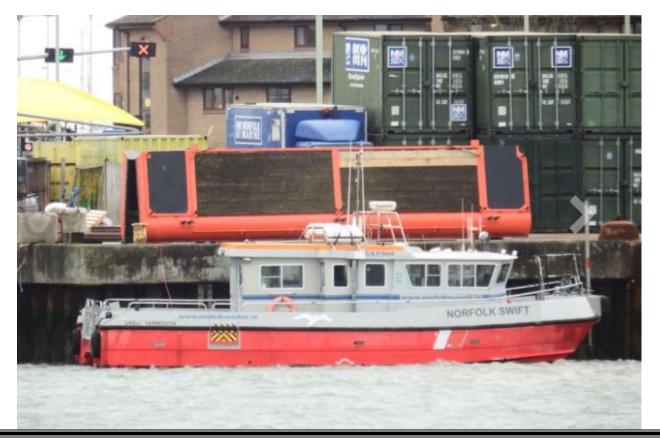

# • Vessel Details:

The work will be undertaken using the vessel Norfolk Swift operated by Norfolk Marine Ltd.

**Norfolk Swift** is a GRP Catamaran Workboat measuring 12.00m in length, 5.00m breadth and has a draught of 1.20m and is orange/white in colour.

# • Vessel Contact Details:

Vessel Name: Norfolk Swift Call Sign: 2DHD7

The vessel will monitor VHF CH 16 at all times.