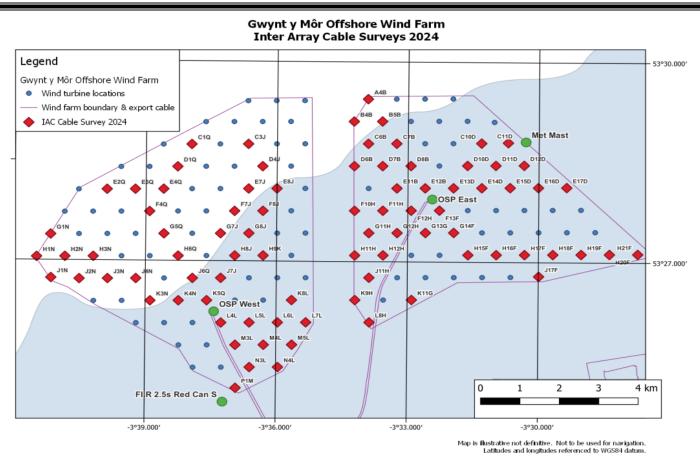

N.B. surveys to include each location noted above plus all interconnecting IAC's from end of string to OSP.

-AND-

•Four reference WTG locations – G13G, H09K, K11G and P01M

For ease of visual reference these locations are noted in Figure 1:

Figure 1: IAC Cable Survey 2024, image credit: AWJ Marine