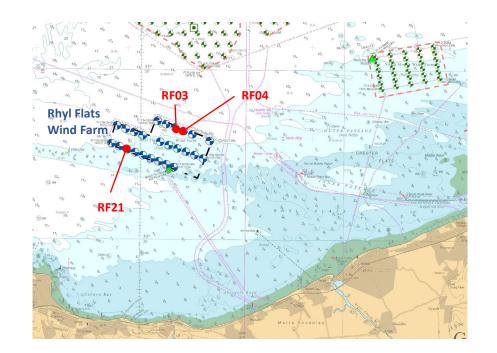

#### Date & Location:

Operations will take place at RF04, RF03 and RF21 and will commence on or around 04<sup>th</sup> October 2024 and will take approximately 3 days to complete subject to weather.

| Rhyl Flats        | REF   | LATITUDE     | LONGITUDE    |
|-------------------|-------|--------------|--------------|
| Offshore Windfarm | RF 04 | 53°23,194 N  | -3°37,8895 W |
|                   | RF 03 | 53°23,2915 N | -3°38,3199 W |
|                   | RF21  | 53°22,6427 N | -3°40,2711 W |