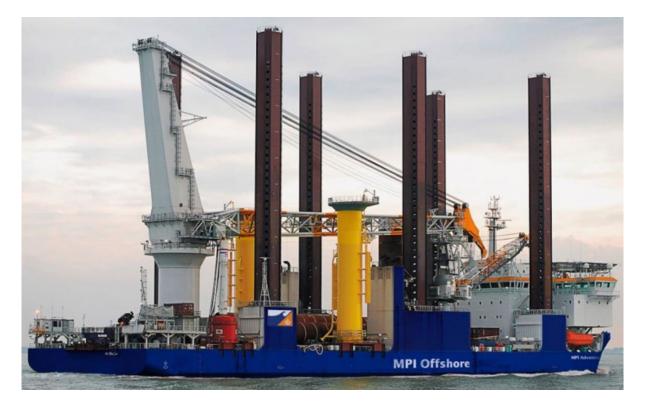

#### **Vessel Details:**

**MPI Resolution** is a 6 legged Jack-Up platform (Wind Farm Installation Vessel) measuring 130 metres in length by 38 metres in width. It has a 4.5 metre draft, coloured blue and white. When jacked up the MPI Adventure will be marked and displaying lights and day symbols in accordance with an Offshore Structure.

#### Vessel Contact details:

MPI Resolution IMO Number: 9260134 callsign: PCJM Vessel Master: TBC E-mail: <u>0853.cpt@vanoord.com</u> / <u>0853.bdg@vanoord.com</u>

Further details are available from RWE Renewables Ltd at: